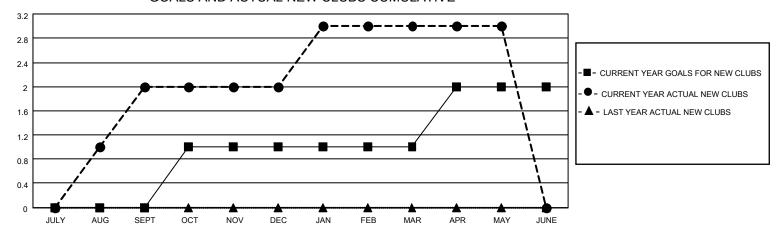

| 2         | 1             | JULY/AUG/SEPT         | 5                      | 70                      | 65                                                 |
| OCT/NOV/DEC           | 1             | 0         | 2             | OCT/NOV/DEC           | 10                     | 41                      | 30                                                 |
| JAN/FEB/MAR           | 0             | 1         | 1             | JAN/FEB/MAR           | 10                     | 77                      | 16                                                 |
| APR/MAY/JUNE          | 1             | 0         | 0             | APR/MAY/JUNE          | 10                     | 24                      | 20                                                 |

## GOALS AND ACTUAL NEW CLUBS CUMULATIVE



## GOALS AND ACTUAL MEMBERS CUMULATIVE



| DROPPED CLUBS: 4 |     | 39 CLUBS OF 58 ADDED 1 OR<br>MORE NEW MEMBERS | GENDER DISTRIBUTION                 |              |  |
|------------------|-----|-----------------------------------------------|-------------------------------------|--------------|--|
|                  |     |                                               |                                     | 716 (62.75%) |  |
|                  |     |                                               | FEMALE                              | 425 (37.25%) |  |
| DROPPED MEMBERS  |     |                                               | NON BINARY                          | 0 (0.00%)    |  |
| DE05105D         | 05  |                                               | PREFER NOT TO ANSWER