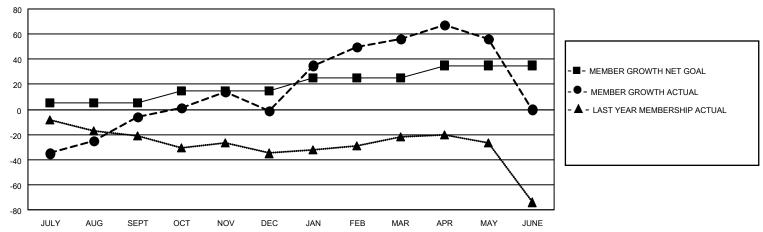

## GOALS AND ACTUAL MEMBERS CUMULATIVE

| DROPPED CLUBS: 4 |     | 39 CLUBS OF 58 ADDED 1 OR<br>MORE NEW MEMBERS | GENDER DISTRIBUTION                 |              |  |
|------------------|-----|-----------------------------------------------|-------------------------------------|--------------|--|
|                  |     |                                               |                                     | 716 (62.75%) |  |
|                  |     |                                               | FEMALE                              | 425 (37.25%) |  |
| DROPPED MEMBERS  |     |                                               | NON BINARY                          | 0 (0.00%)    |  |
| DE05105D         | 05  |                                               | PREFER NOT TO ANSWER                | 0 (0.00%)    |  |
| DECEASED         | 25  |                                               |                                     |              |  |
| CLUB CANCELLED   | 0   | CLICK HERE FOR CUMULATIVE                     | TOTAL FAMILY UNIT MEMBERS 274       |              |  |
| OTHER            | 106 | MEMBERSHIP DATA                               |                                     |              |  |
| TOTAL            | 131 |                                               | FAMILY MEMBERS PAYING HALF DUES 143 |              |  |
|                  |     |                                               |                                     |              |  |